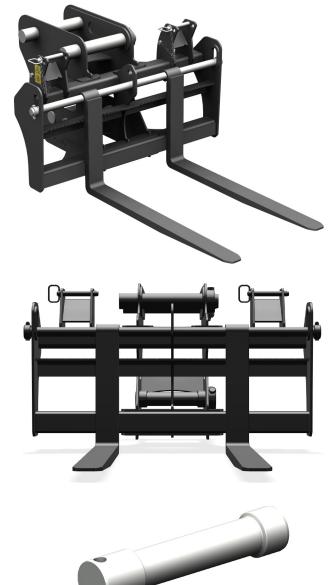

## **EXCAVATOR PALLET FORKS**

JCB Attachments are pleased to announce the addition of a new set of pallet forks for both 13 and 20 tonne machines with quick hitch. With an intelligent "dumbbell" style pin design, you are able to change the machine fitment by changing just two pins, no bracket changing required.

- Able to change the machine fitment by changing just two pins, no bracket changing
- Compatible with 65mm and 80mm pin size quick hitches
- Floating forks to enable easy transport in a folded position
- Featured on the rear of the floating forks is a retention plate that fits into a serrated plate on the frame.
  This acts as an anti-slew lock for the forks, preventing them from moving during