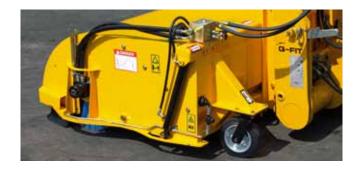

#### Hydraulically Operated Collection Hopper

Allows controlled emptying of hopper from cab.