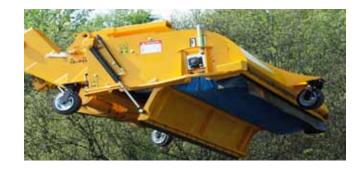

#### Hydraulically Operated Collection Hopper

Allows controlled emptying of hopper from cab.