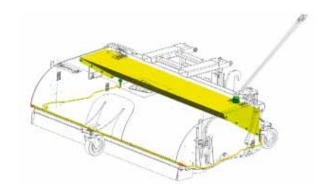

#### Heavy-Duty Once Piece Sweeper Canopy

Superior structural strength to take the knocks of every day site use.

#### Floating Fork Frame

Sweeper automatically follows the contours, increasing sweeper output.