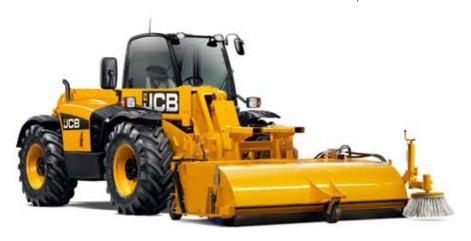

# The SC210 and SC240 Sweeper Collector Range

The SC210 and SC240 combination sweeper and collectors have an operating width of 2100mm (94") and 2400mm (96") respectively.

The sweepers are designed to meet the needs of the modern plant hire company and construction plant operator. The one piece sweeper collector canopy ensures the sweeper can take the knocks of everyday use.

Both the SC210 and SC240 sweeper collectors require a single, double acting hydraulic service to operate the brush drive and the hydraulic opening collection tank hopper.

Both sweepers are designed to be used with a range of construction plant equipment, including backhoe loaders and telescopic handlers.

An integral water tank fitted to the sweeper with a water sprinkler system ensures the class leading visibility is maintained at all times.