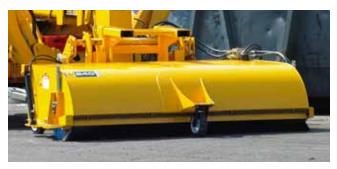

# The SC210 and SC240 Sweeper Collector Range

The SC210 and SC240 combination sweeper and collectors have an operating width of 2100mm (94") and 2400mm (96") respectively.

The sweepers are designed to meet the needs of the modern plant hire company and construction plant operator. The one piece sweeper collector canopy ensures the sweeper can take the knocks of everyday use.

#### **Standard Product Features**

Heavy-duty enclosed canopy

Heavy-duty castors

Floating mounting frame

Large diameter combination brush core

Brush core adjusters

Flow control sequencing valve

Hydraulically operated collection hopper\*