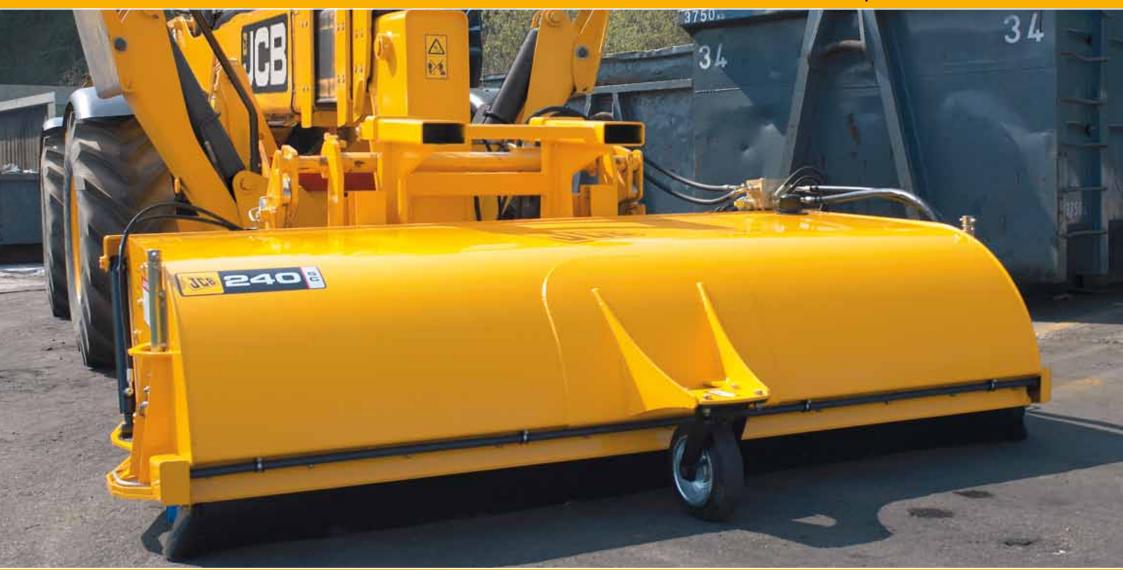

# The SC210 and SC240 Sweeper Collector Range

The SC210 and SC240 combination sweeper and collectors have an operating width of 2100mm (94") and 2400mm (96") respectively.

The sweepers are designed to meet the needs of the modern plant hire company and construction plant operator. The one piece sweeper collector canopy ensures the sweeper can take the knocks of everyday use.

Both the SC210 and SC240 sweeper collectors require a single, double acting hydraulic service to operate the brush drive and the hydraulic opening collection tank hopper.

Both sweepers are designed to be used with a range of construction plant equipment, including backhoe loaders and telescopic handlers.

#### **Standard Product Features**

Heavy-duty enclosed canopy

Heavy-duty castors

Floating mounting frame

Large diameter combination brush core

Brush core adjusters

Flow control sequencing valve

Hydraulically operated collection hopper\*

#### Heavy-Duty Once Piece Sweeper Canopy

Superior structural strength to take the knocks of every day site use.